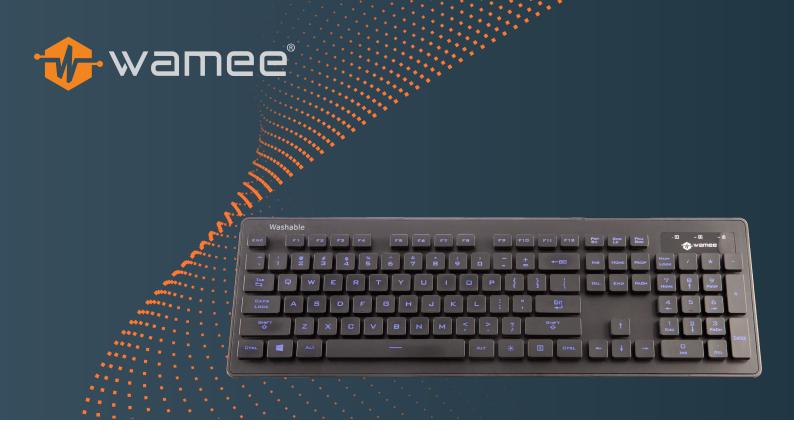

## Wamee Washable Keyboard

Medical Grade, Slim, Waterproof, Washable Keyboard

The Wamee keyboard is ideal for healthcare environments with a washable design ensuring easy cleaning and disinfecting, and comes in 3 great colours Black, White and Red.

To help in low light situations the keyboard is backlit with three different colours and has a membrane switch for a quieter, faster key response.

## Features

- Waterproof, washable design
- 3 different back-light colours
- Rated IP68
- Membrane switch for quieter, faster key response
- Quick Connect functionality USB plug and play connectivity
- Flexible charging via USB interface
- 1-year warranty