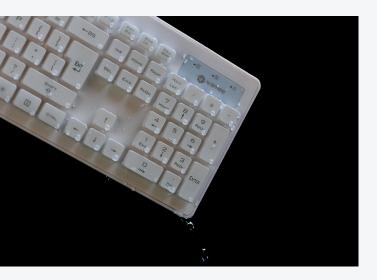

## Wamee Washable Keyboard

Medical Grade, Slim, Waterproof, Washable Keyboard

The Wamee keyboard is ideal for healthcare environments with a washable design ensuring easy cleaning and disinfecting, and comes in 3 great colours Black, White and Red.

## Features

- Waterproof, washable design
- 3 different back-light colours
- Rated IP68
- Membrane switch for quieter, faster key response
- Quick Connect functionality USB plug and play connectivity
- Flexible charging via USB interface
- 1-year warranty