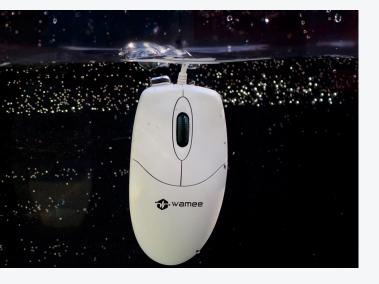

## Wamee Washable Mouse

Medical Grade, Waterproof, Washable Black | White Mouse

The Wamee mouse is ideal for healthcare environments. With a washable design ensuring easy cleaning and disinfecting the Wamee mouse is rated IP68.

## **Features**

- Waterproof, washable design
- 3 key technology and scrool wheel
- Rated 1P68
- USB plug and play connectivity
- 1-year warranty