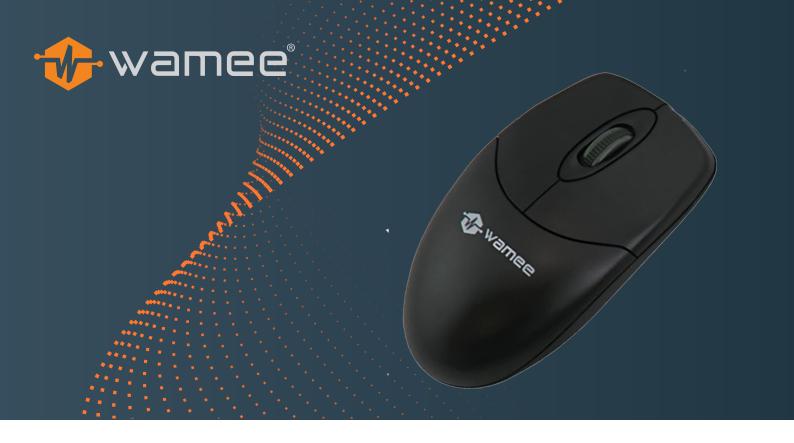

## Wamee Washable Mouse

Medical Grade, Waterproof, Washable Black | White Mouse

The Wamee mouse is ideal for healthcare environments. With a washable design ensuring easy cleaning and disinfecting the Wamee mouse is rated IP68.

It has a 3 key technology with scroll wheel and and quick connect functionality, and comes in either Black or White.

## **Features**

- Waterproof, washable design
- 3 key technology and scrool wheel
- Rated 1P68
- USB plug and play connectivity
- 1-year warranty